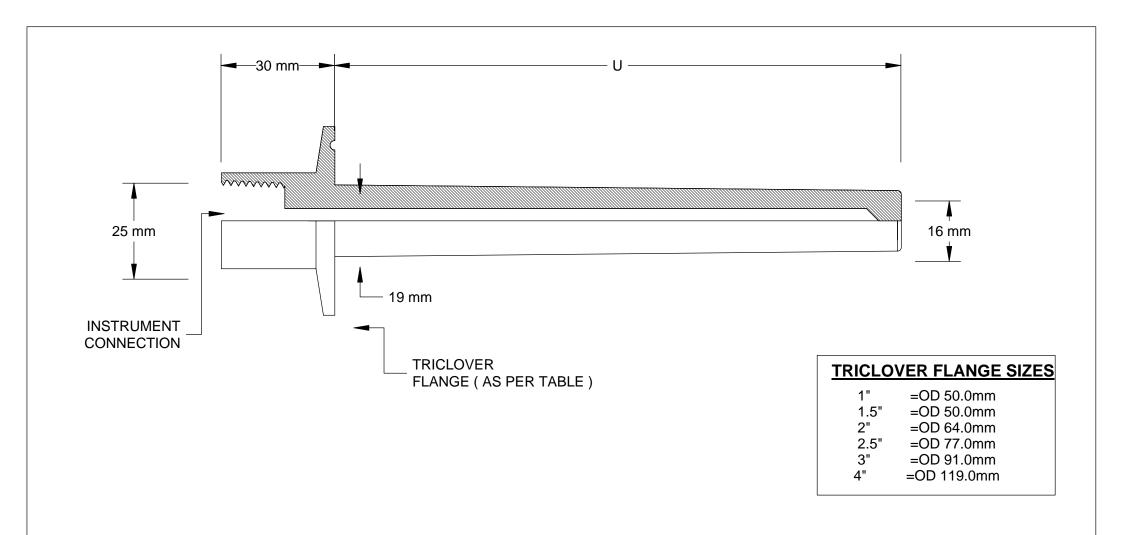

316 STAINLESS STEEL
THERMOWELL TAPER ED
CONSTRUCTION WITH
TRICLOVER FITTING

## **TEMPERATURE CONTROLS PTY LTD**

Certificate No:QEC 14412 AS/NZS 9001:2000

Quality

## **CONDITIONS**

THIS DRAWING IS OUR EXCLUSIVE PROPERTY AND MUST NOT BE COPIED OR HANDED TO ANY OTHER PARTIES WITH OUT WRITTEN PERMISSION. IT SHALL BE RETURNED UPON REQUEST

SYDNEY: 7 YAMMA ST SEFTON, NSW 2162 PHONE: (02) 9721 8644 FAX: (02) 9738 9339 MELBOURNE: UNIT 8 / 280 WHITEHALL ST

YARRAVILLE VIC 3013 PHONE: (03) 9687 0000 FAX: (03) 9687 1900

EMAIL :sales@temperature.com.au

TITLE

|             | D/(  L .       | <b>DWG NO : SD 108</b> |
|-------------|----------------|------------------------|
| SCALE : NTS | DRAWING BY R.M | REV : 00               |